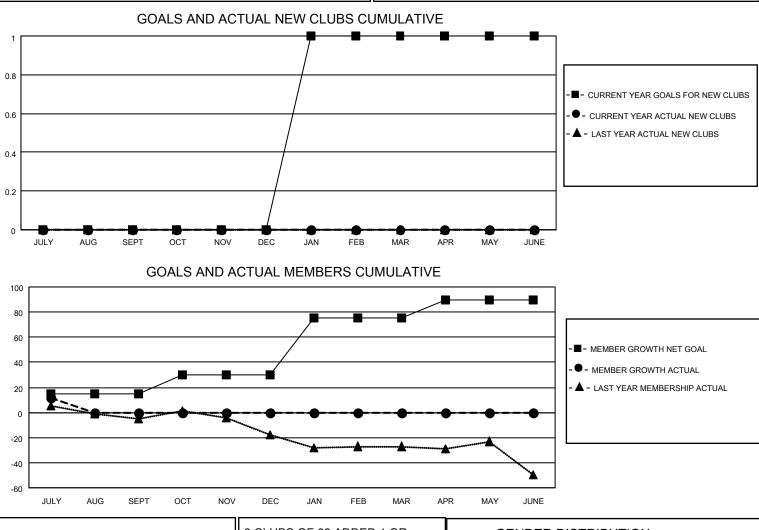

## LOCATION MINNESOTA

District 5M 11

Results as of: 7/31/2023

| Clubs                 |               |           |               | Members               |                        |                         |                                                    |
|-----------------------|---------------|-----------|---------------|-----------------------|------------------------|-------------------------|----------------------------------------------------|
| RESULTS FOR 2023-2024 |               |           |               | RESULTS FOR 2023-2024 |                        |                         |                                                    |
| QUARTER               | NEW CLUB GOAL | NEW CLUBS | DROPPED CLUBS | QUARTER MEME          | BER GROWTH NET<br>GOAL | MEMBER GROWTH<br>ACTUAL | DROPPED<br>MEMBERS ACTUAL<br>(including transfers) |
| JULY/AUG/SEPT         | 0             | 0         | 0             | JULY/AUG/SEPT         | 15                     | 17                      | 5                                                  |
| OCT/NOV/DEC           | 0             | 0         | 0             | OCT/NOV/DEC           | 15                     | 0                       | 0                                                  |
| JAN/FEB/MAR           | 1             | 0         | 0             | JAN/FEB/MAR           | 45                     | 0                       | 0                                                  |
| APR/MAY/JUNE          | 0             | 0         | 0             | APR/MAY/JUNE          | 15                     | 0                       | 0                                                  |